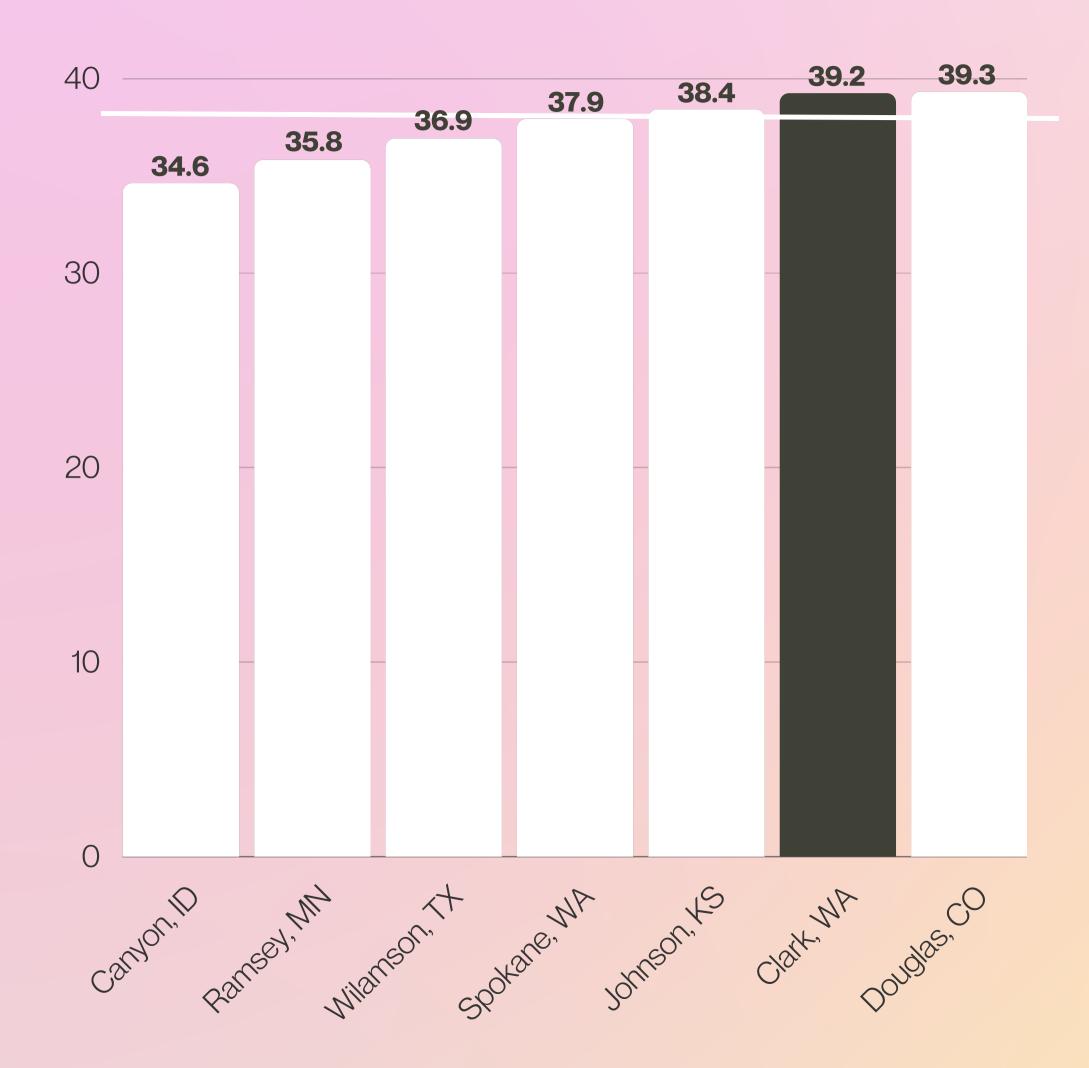

# Median Age

In 2016, Clark County's median age was 38.0, suggesting the population is aging.

However, all of the compared communities have also aged over this time.