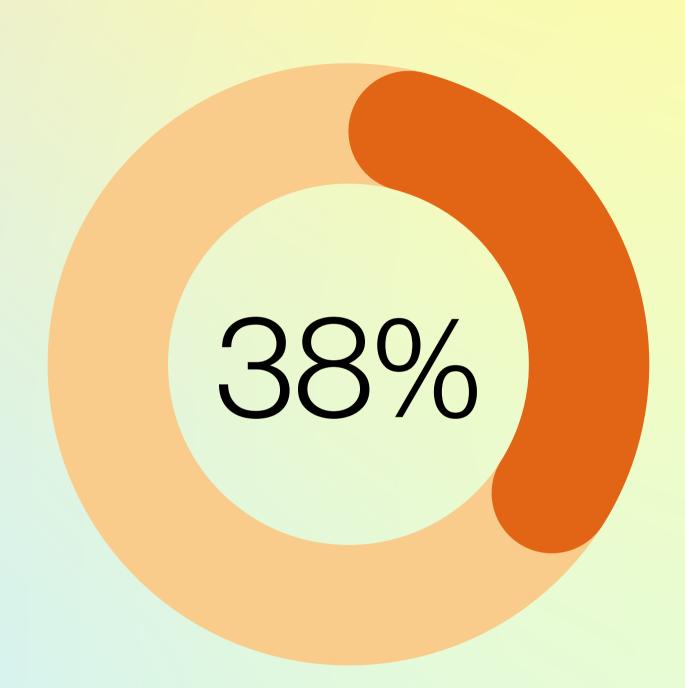

# Clark County Workers

65.6% of Clark County workers are between the ages of 25 - 54.

In 2021, that number was 81.3%

24.2%