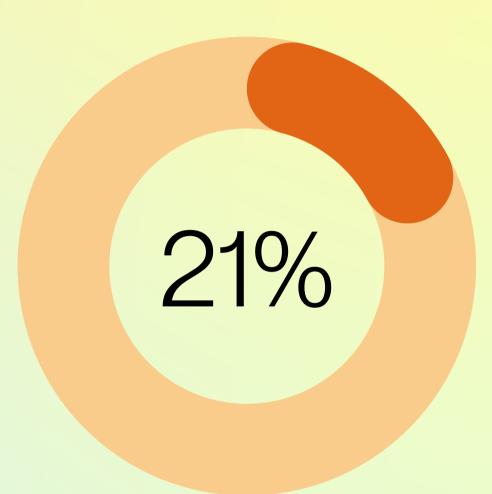

## of Gen Z in America were BIPOC in 2019

PEW RESEARCH, MAY 2020

PEW RESEARCH, MAY 2020