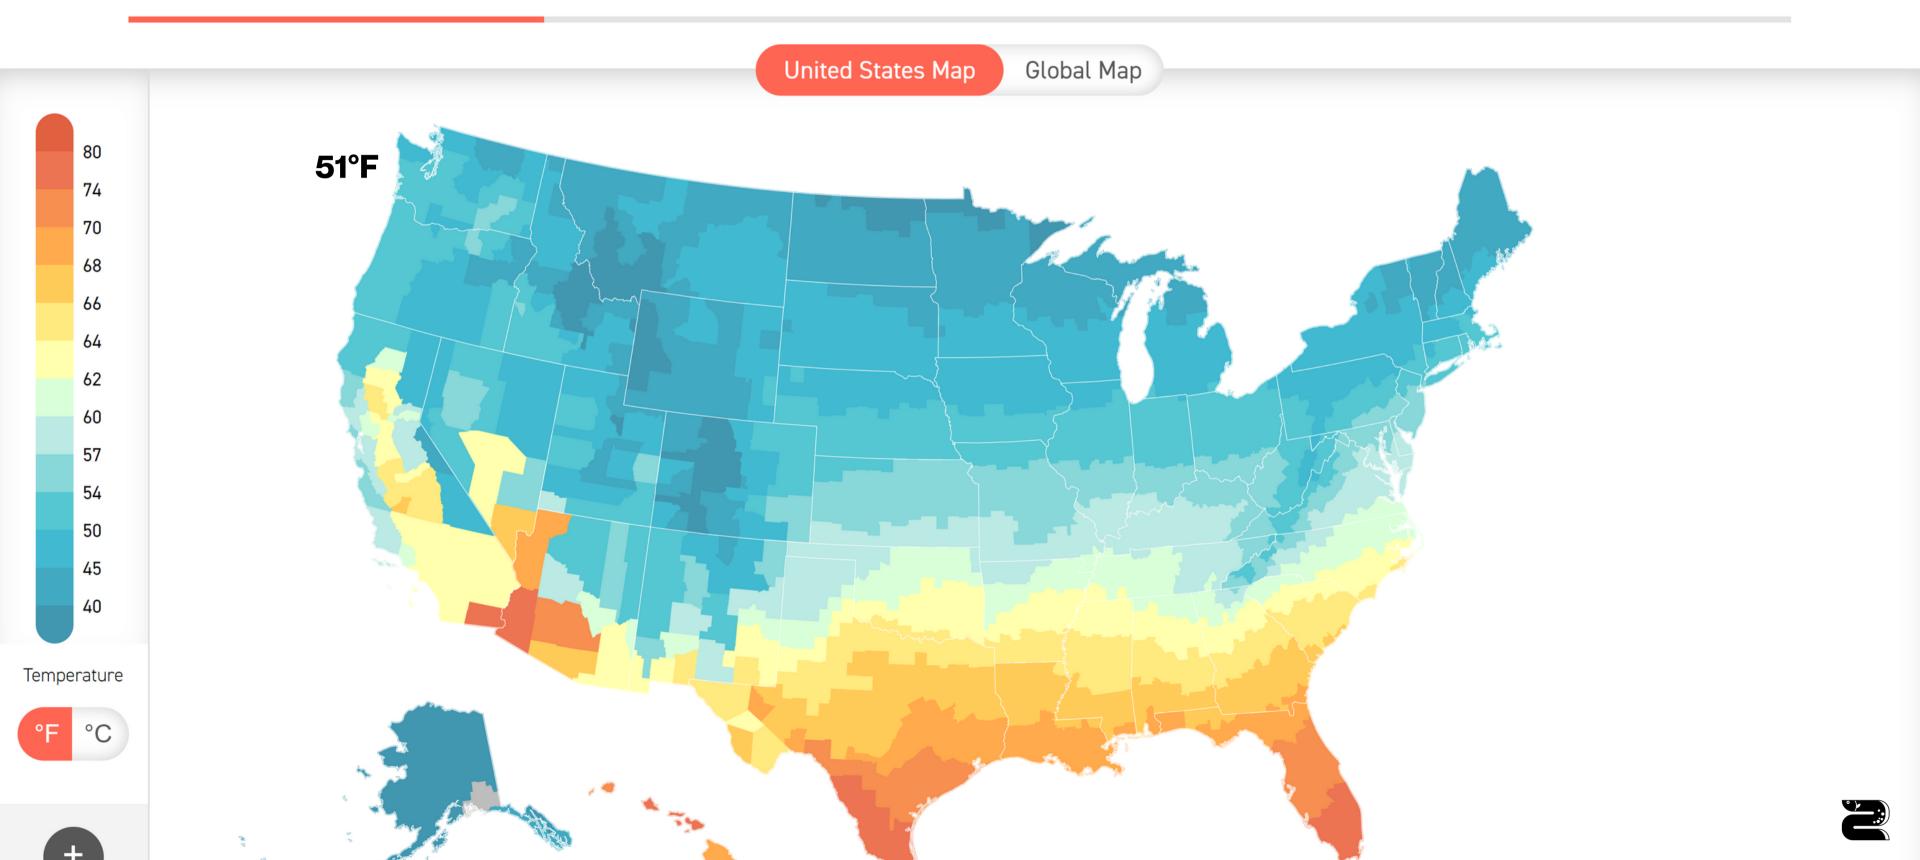

11 chapters ∨

Show me Average Annual Temps v under Moderate emissions (SSP2-4.5) v with a Median v probability

Historical 1986-2005 Next 20 Years 2020-2039 Mid-Century 2040-2059 End of Century 2080-2099

Show me Average Annual Temps ▼ under Moderate emissions (SSP2-4.5) ▼ with a Median ▼ probability

Historical 1986-2005 Next 20 Years 2020-2039 Mid-Century 2040-2059 End of Century 2080-2099

Show me Average Annual Temps v under Moderate emissions (SSP2-4.5) v with a Median v probability

Historical 1986-2005 Next 20 Years 2020-2039 Mid-Century 2040-2059 End of Century 2080-2099