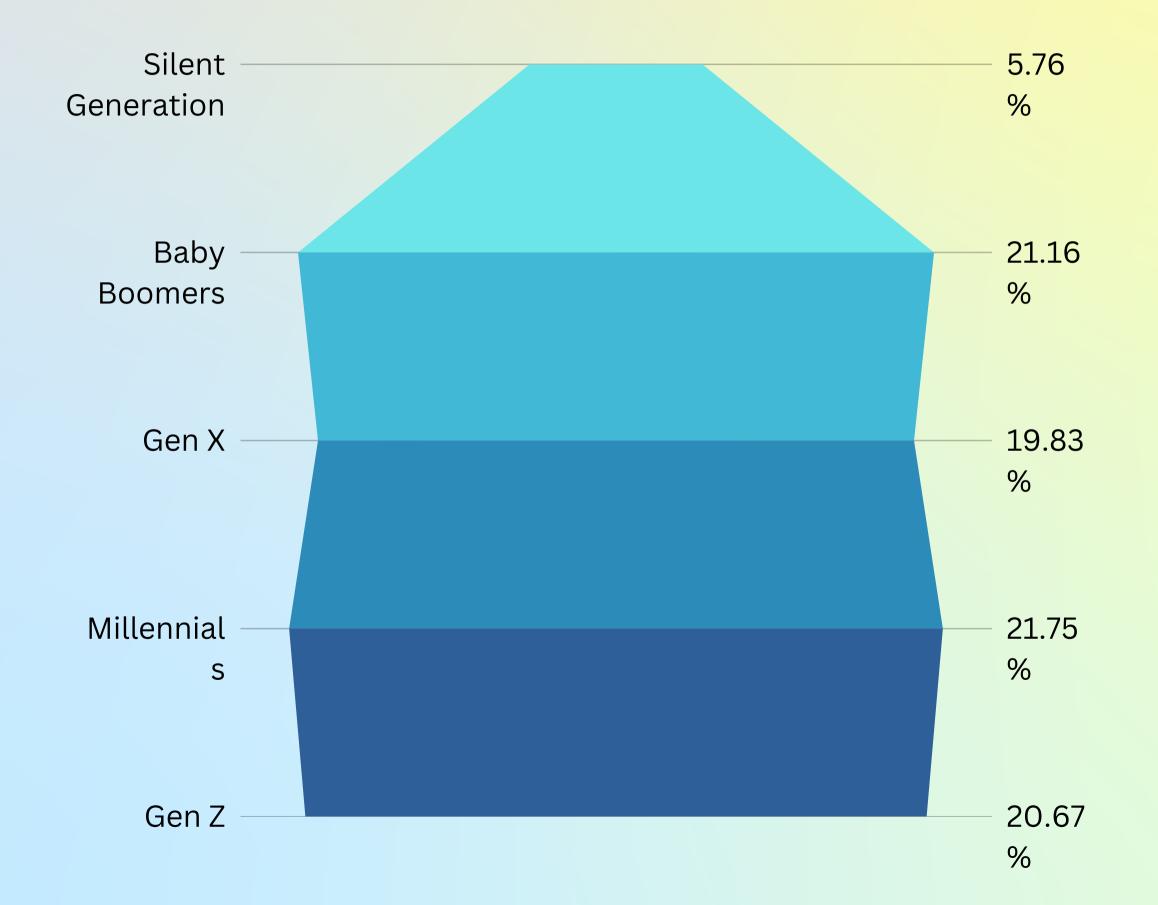

# BULDING BUZZ

UNITE, THRIVE, & GROW

**Presentation by:** 

Kayla Anderson kayla@riparianmedia.com















## Key Takeaways

01. Gen Z is our Target Demographic

02. Brand Lead Needs Your Support

03. We Must Adapt to the Changing Market



# TODAY'S TALENT

# The Generations Defined





## U.S. Population





# Prime Aged Workers



These workers have the strongest attachment to the labor market and therefore, are important to an area's economic vitality.





# Median Age

In 2016, Clark County's median age was 38.0, suggesting the population is aging.

However, all of the compared communities have also aged over this time.





# 65.6%

# Clark County Workers

65.6% of Clark County workers are between the ages of 25 - 54.

In 2021, that number was 81.3%



24.2%

# Clark County Population Change 2016 - 2021



## Why Gen Z?







of Gen Z Adults have entered the Workforce



 Gen Z has been learning to problem solve using technology in school and at home from an early age.

 Because Gen Z is so online, they're ahead of the curve to learn about and implement new tools in the workplace.