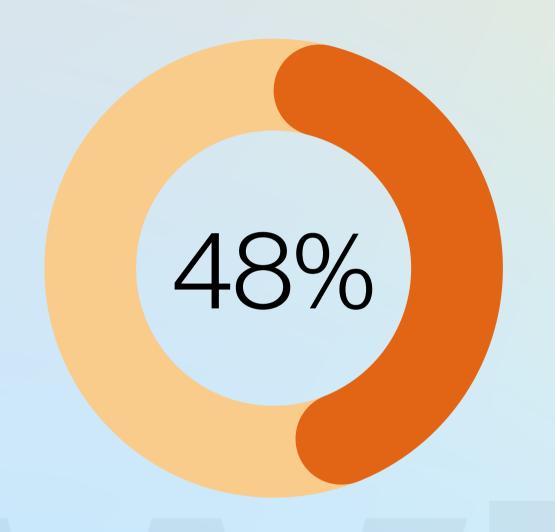

## Why Gen Z?

of Gen Z Adults have entered the Workforce

 Gen Z has been learning to problem solve using technology in school and at home from an early age.

 Because Gen Z is so online, they're ahead of the curve to learn about and implement new tools in the workplace.