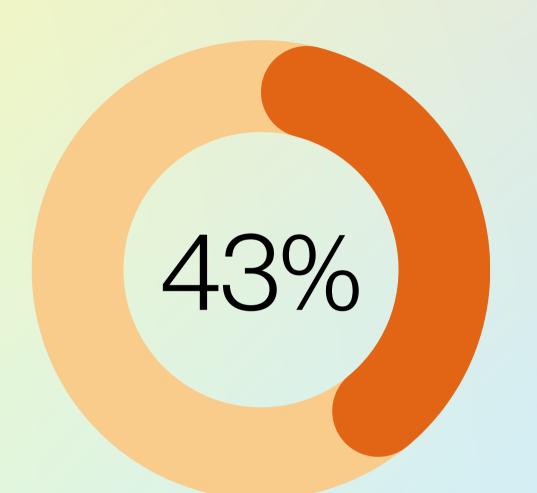

# of Gen Zs say they plan to leave their job within the next 2 years

DELOITTE, 2022

## 40% of Gen Zs say they plan to leave their job within the next 2 years

52%

Not Satisfied with employer's Social Impact

Not Satisfied with employer's efforts to create a Diverse and Inclusive Environment