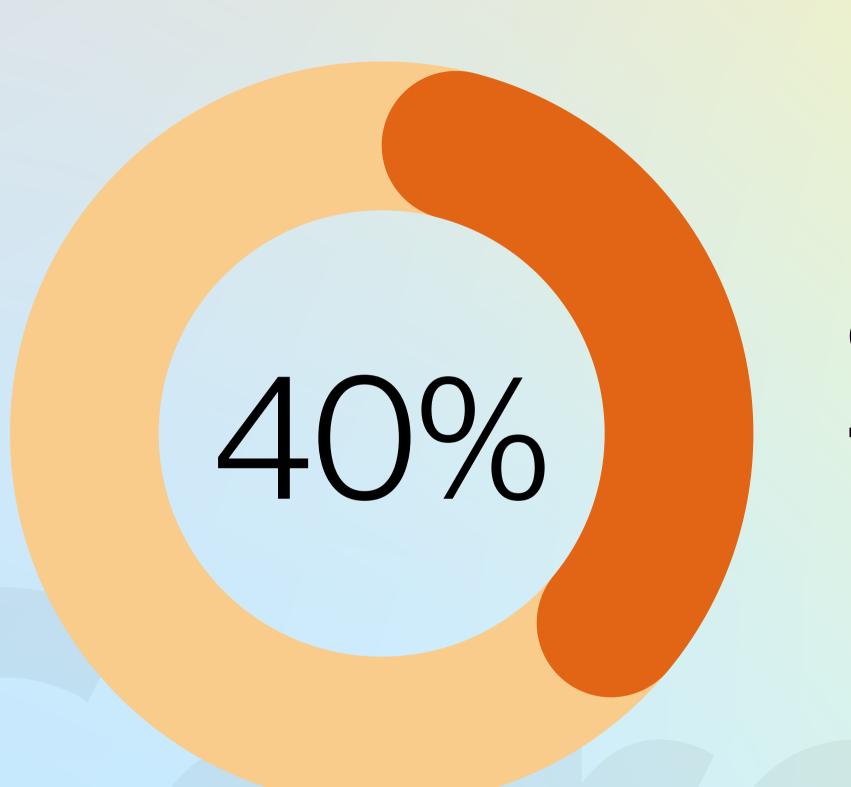

# of Gen Zs say they plan to leave their job within the next 2 years

DELOITTE, 2022

## 40% of Gen Zs say they plan to leave their job within the next 2 years

52%

Not Satisfied with employer's Social Impact

Not Satisfied with employer's efforts to create a Diverse and Inclusive Environment