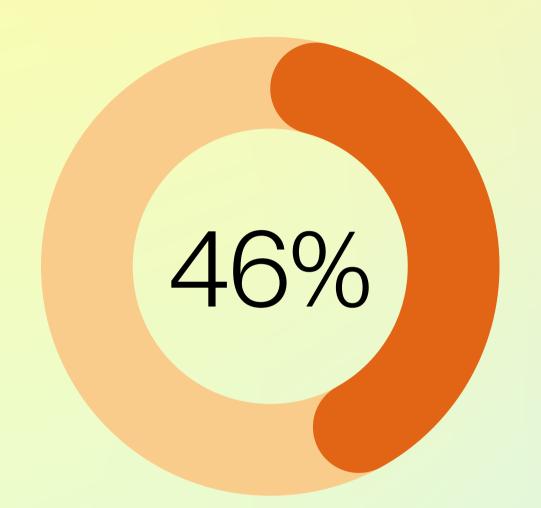

# 65.6%

# Clark County Workers

65.6% of Clark County workers are between the ages of 25 - 54.

In 2021, that number was 81.3%

24.2%