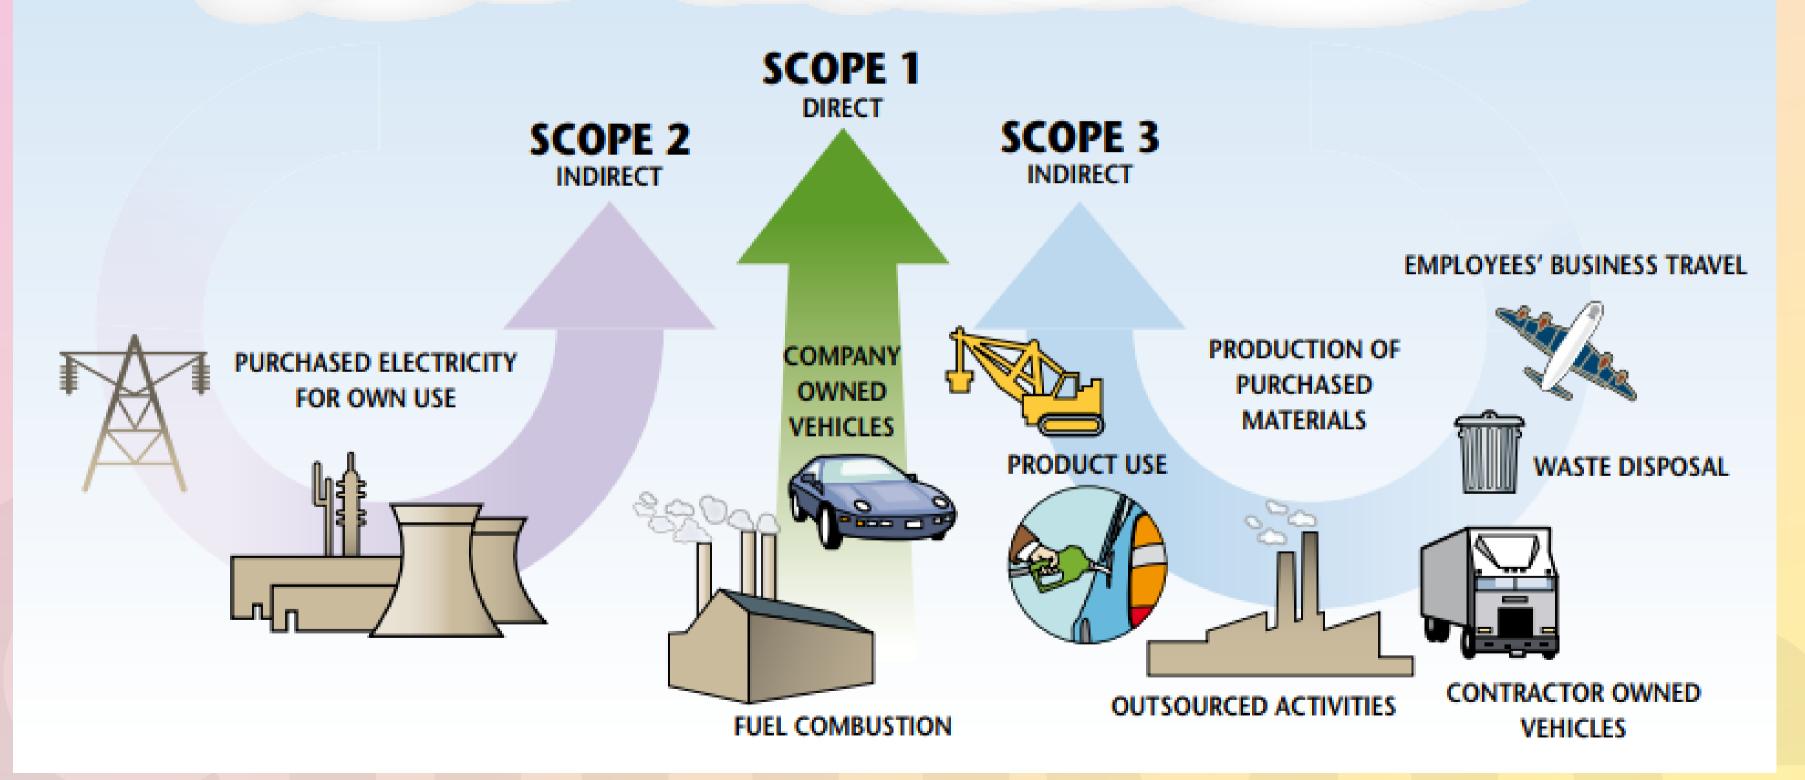

- Become a B Corporation
- Reduce CO2 footprint of your product(s)
- Reduce employee CO2 footprint
  - Eliminate or reduce commutes
  - Smaller office space + hybrid work
- Cultivate a Zero-Waste culture

#### CO<sub>2</sub> SF<sub>6</sub> CH<sub>4</sub> N<sub>2</sub>O HFCs PFCs

- Create a climate neutral by 2035 plan
- Create a climate-conscious workplace culture
  - Offer paid time for volunteer work
  - Pick an issue and advocate for it (like salmon protection)
- Match employee donations to climate change initiatives

### CO<sub>2</sub> SF<sub>6</sub> CH<sub>4</sub> N<sub>2</sub>O HFCs PFCs