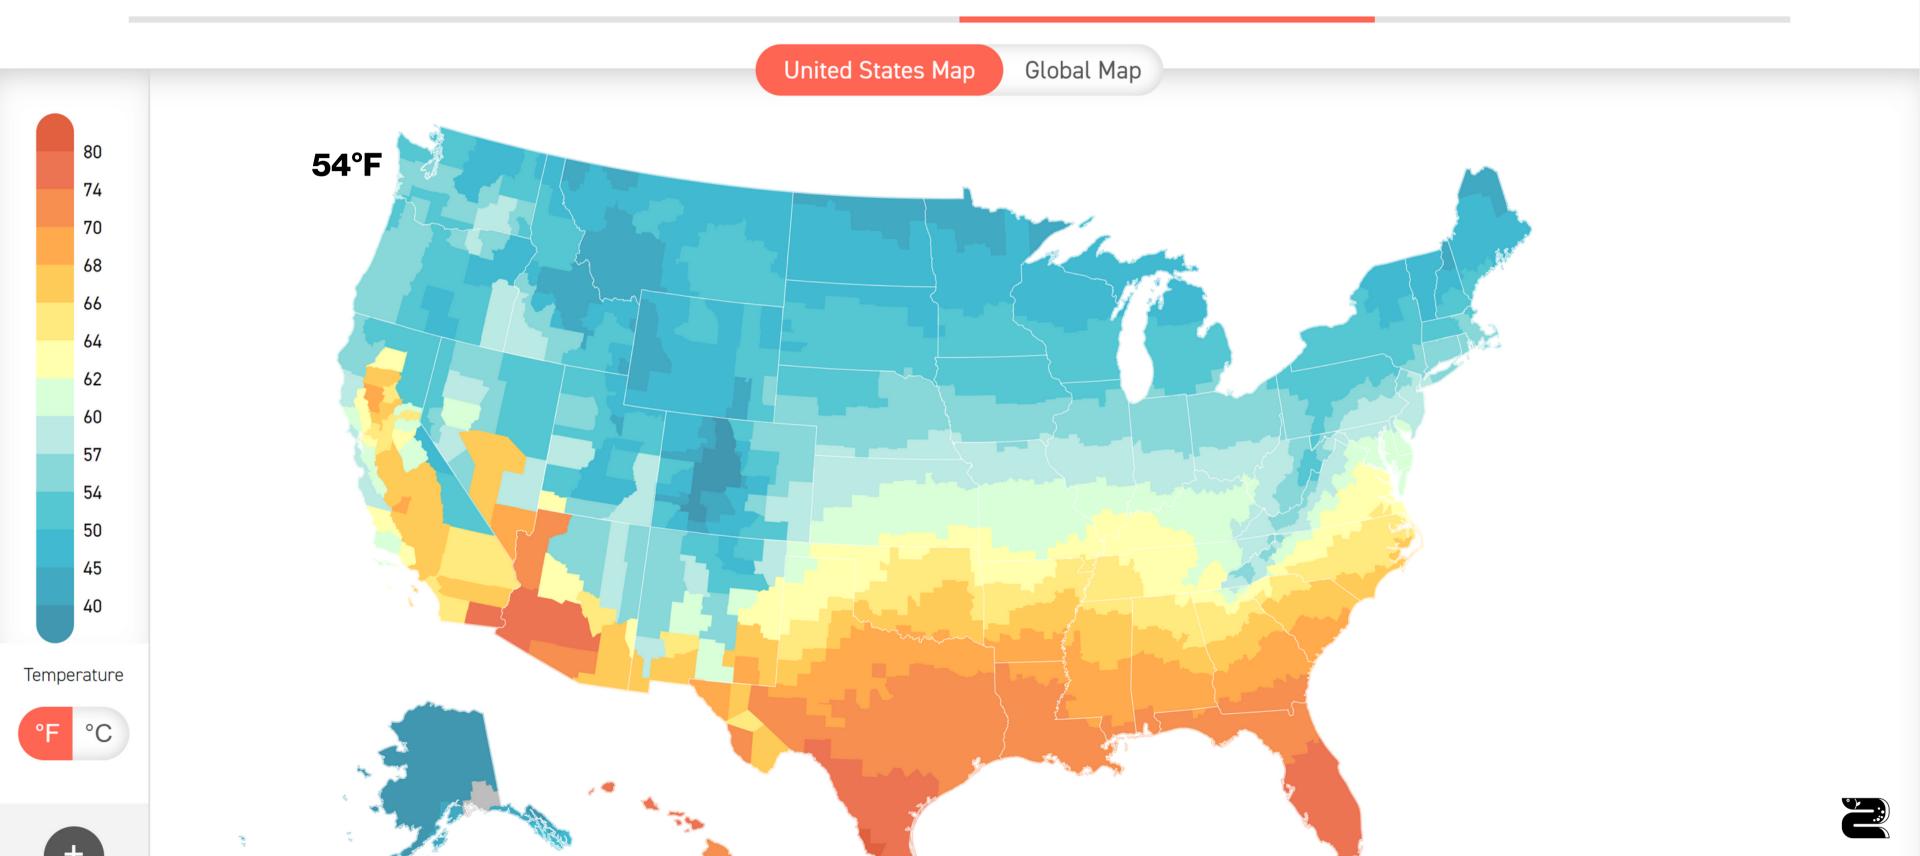

11 chapters ∨

Show me Average Annual Temps v under Moderate emissions (SSP2-4.5) v with a Median v probability

Historical 1986-2005 Next 20 Years 2020-2039 Mid-Century 2040-2059 End of Century 2080-2099

Show me Average Annual Temps ▼ under Moderate emissions (SSP2-4.5) ▼ with a Median ▼ probability

Historical 1986-2005 Next 20 Years 2020-2039 Mid-Century 2040-2059 End of Century 2080-2099

Show me Average Annual Temps v under Moderate emissions (SSP2-4.5) v with a Median v probability

Historical 1986-2005 Next 20 Years 2020-2039 Mid-Century 2040-2059 End of Century 2080-2099