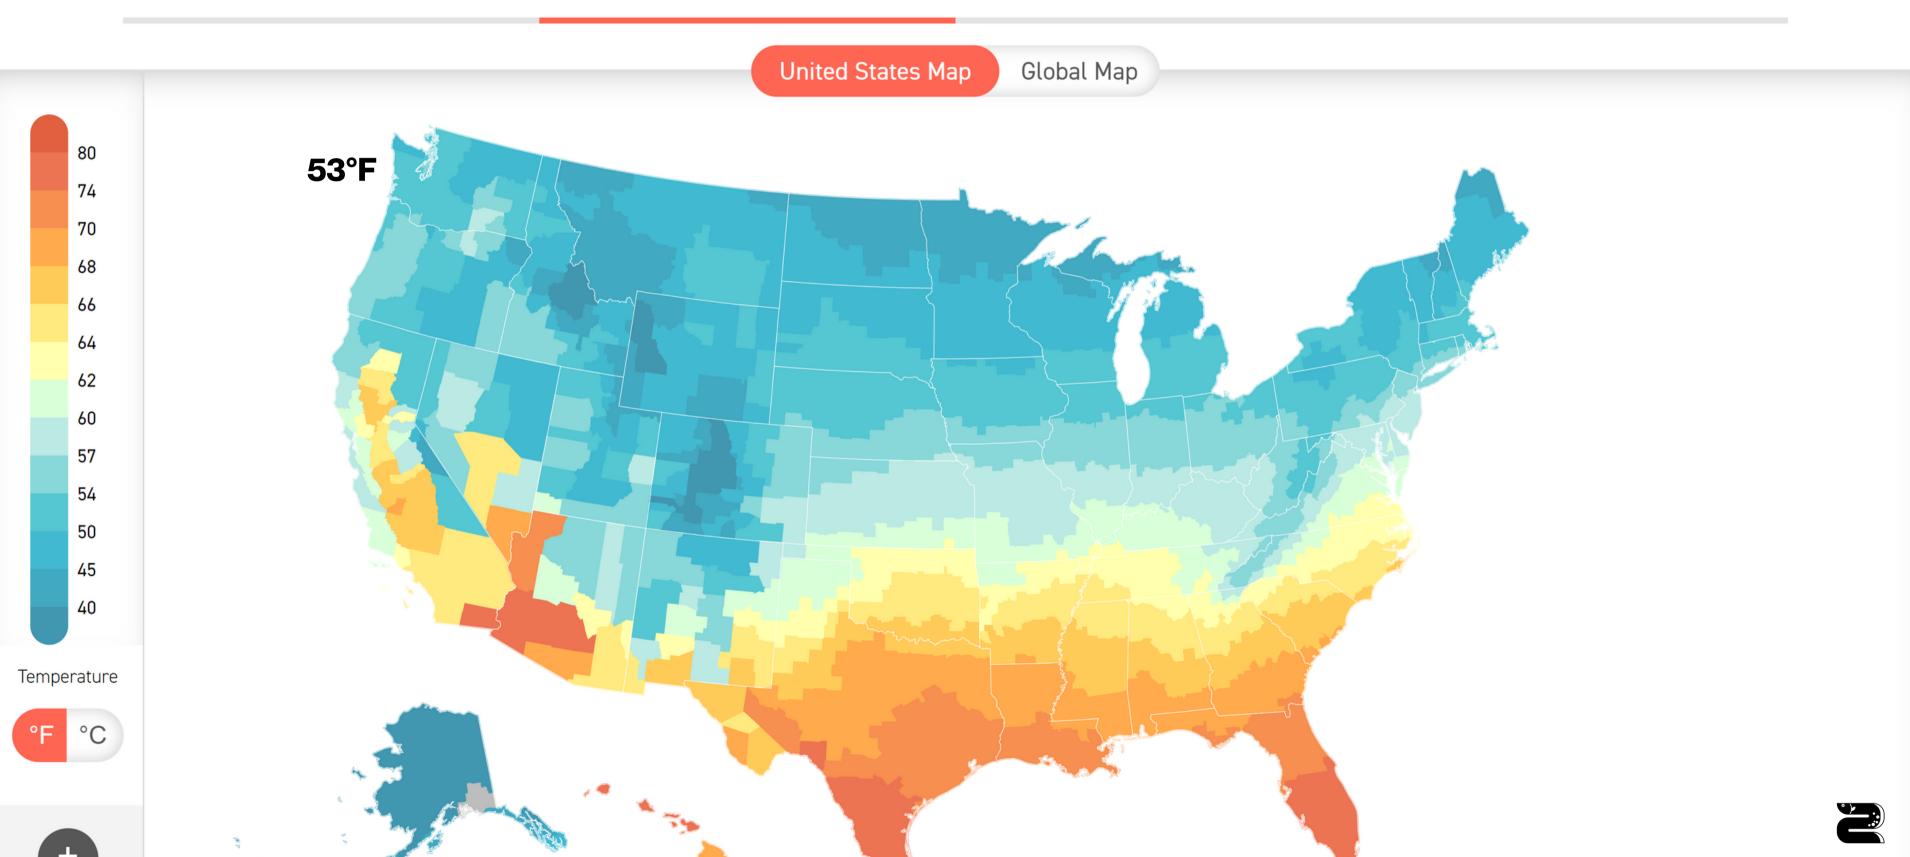

11 chapters ∨

Show me Average Annual Temps v under Moderate emissions (SSP2-4.5) v with a Median v probability

Historical 1986-2005 Next 20 Years 2020-2039 Mid-Century 2040-2059 End of Century 2080-2099

Show me Average Annual Temps ▼ under Moderate emissions (SSP2-4.5) ▼ with a Median ▼ probability

Historical 1986-2005 Next 20 Years 2020-2039 Mid-Century 2040-2059 End of Century 2080-2099

Show me Average Annual Temps v under Moderate emissions (SSP2-4.5) v with a Median v probability

Historical 1986-2005 Next 20 Years 2020-2039 Mid-Century 2040-2059 End of Century 2080-2099