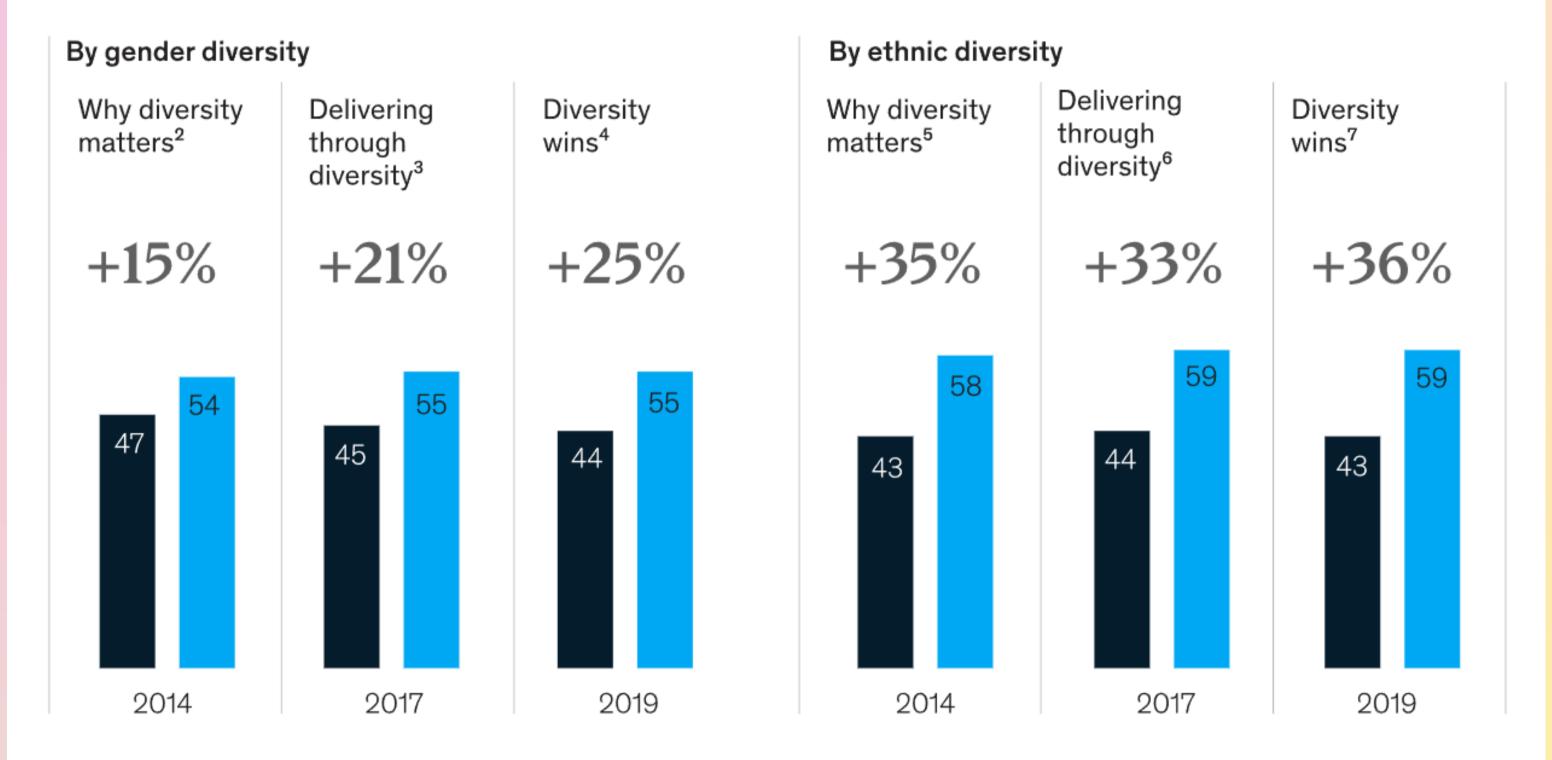

#### The business case for diversity in executive teams remains strong.

<sup>1</sup>Likelihood of financial outperformance vs the national industry median; p-value <0.05, except 2014 data where p-value <0.1. <sup>2</sup>n = 383; Latin America, UK, and US; earnings before interest and taxes (EBIT) margin 2010–13. <sup>3</sup>n = 991; Australia, Brazil, France, Germany, India, Japan, Mexico, Nigeria, Singapore, South Africa, UK, and US; EBIT margin 2011–15. <sup>4</sup>n = 1,039; 2017 companies for which gender data available in 2019, plus Denmark, Norway, and Sweden; EBIT margin 2014–18. <sup>5</sup>n = 364; Latin America, UK, and US; EBIT margin 2010–13. <sup>6</sup>n = 589; Brazil, Mexico, Singapore, South Africa, UK, and US; EBIT margin 2011–15. <sup>7</sup>n = 533; Brazil, Mexico, Nigeria, Singapore, South Africa, UK, and US, where ethnicity data available in 2019; EBIT margin 2014–18.

McKinsey Source: Diversity Wins data set

& Company

Top quartile