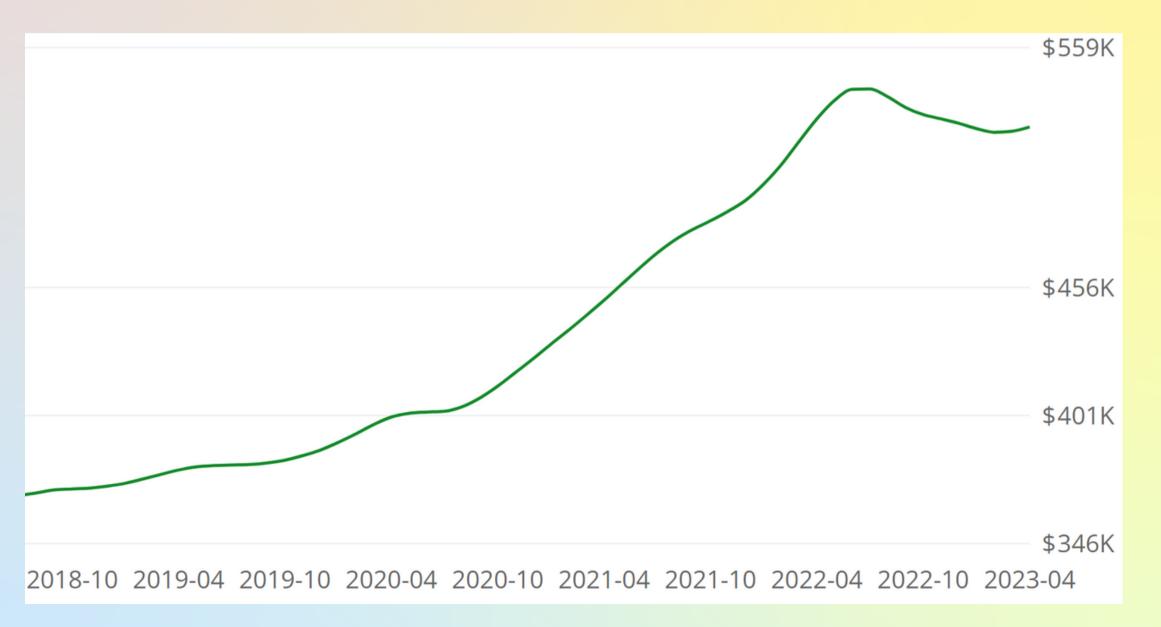

# Housing Costs

Amboy \$662,068

Battle Ground \$576,942

Brush Prairie \$784,894

Camas \$713,162

La Center \$622,072

Ridgefield \$662,068

Vancouver \$488,127

Woodland \$546,431

Yacolt \$580,241

#### **5 Year Market Overview**