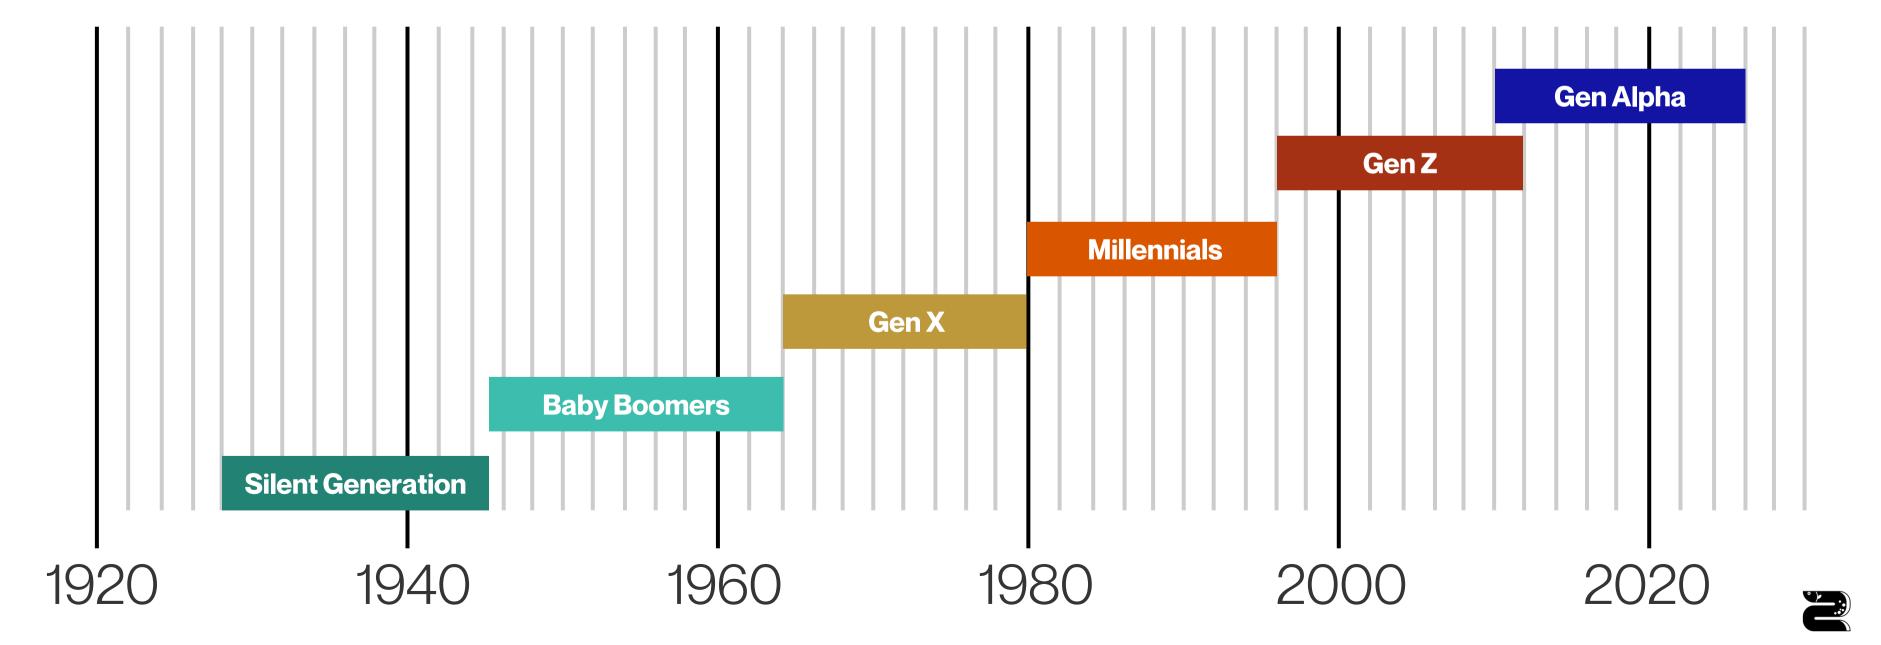

# BULDING BUZZ

UNITE, THRIVE, & GROW

**Presentation by:** 

Kayla Anderson kayla@riparianmedia.com















## Key Takeaways

01. Gen Z is our Target Demographic

02. Brand Lead Needs Your Support

03. We Must Adapt to the Changing Market



# TODAY'S TALENT

# The Generations Defined





## U.S. Population





# Prime Aged Workers



These workers have the strongest attachment to the labor market and therefore, are important to an area's economic vitality.





# Median Age

In 2016, Clark County's median age was 38.0, suggesting the population is aging.

However, all of the compared communities have also aged over this time.





# 65.6%

# Clark County Workers

65.6% of Clark County workers are between the ages of 25 - 54.

In 2021, that number was 81.3%



24.2%

# Clark County Population Change 2016 - 2021



## Why Gen Z?







of Gen Z Adults have entered the Workforce



 Gen Z has been learning to problem solve using technology in school and at home from an early age.

 Because Gen Z is so online, they're ahead of the curve to learn about and implement new tool