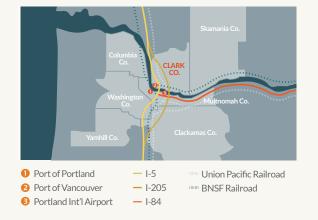

# **GLOBAL CONNECTIONS**

Situated in the heart of the Pacific Northwest, Clark County serves as the premier Pacific Rim gateway to the U.S. and Canada. Well-positioned to access major West Coast, Midwest, and international markets through multimodal connections via highway, deep-water ports, rail, and the Portland International Airport (PDX).