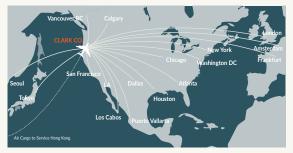

# **GLOBAL CONNECTIONS**

Situated in the heart of the Pacific Northwest, Clark County serves as the premier Pacific Rim gateway to the U.S. and Canada. Well-positioned to access major West Coast, Midwest, and international markets through multimodal connections via highway, deep-water ports, rail, and the Portland International Airport (PDX).

Washington State is equidistant between Asia & Europe

10 Non-stop international flights

87 Non-stop destinations

> 270 Daily non-stop departures

7,000 miles of state highways

465 miles of navigable waterways

> 75 ports